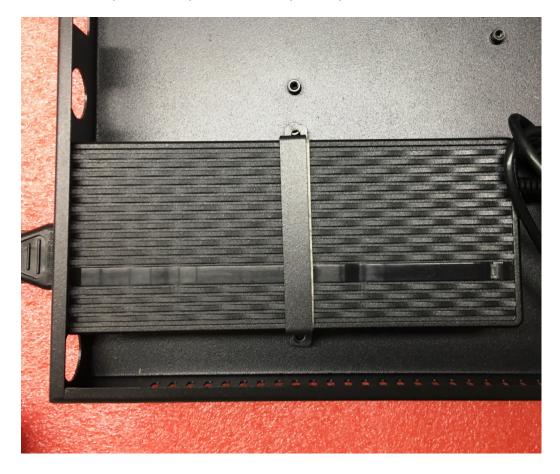

#### **Installation Diagram**

Place the equipment as shown in the picture below

Install L-bracket iron at the side of the tray as shown

CRAIG SECURITY NETWORK (S) PTE LTD – www.csn.sg

Connect the power adapter with iron pieces provided