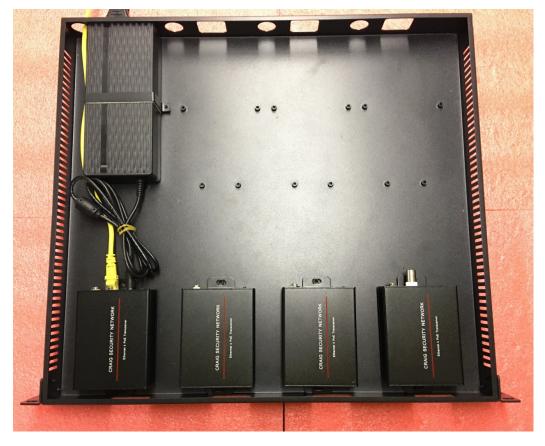

#### **Installation Diagram**

Place the equipment as shown in the picture below

Install L-bracket iron at the side of the tray as shown

CRAIG SECURITY NETWORK (S) PTE LTD – www.csn.sg

Connect the power adapter with iron pieces provided