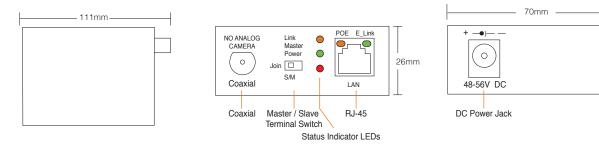

## **Technical Specification**

| iosimical opositionis     |                             |                                                                                                                  |
|---------------------------|-----------------------------|------------------------------------------------------------------------------------------------------------------|
| Name                      | Model / Type                | Specification                                                                                                    |
| Product                   | Model No.                   | CS-7601EC                                                                                                        |
| Coaxial-line<br>Interface | Standards                   | Base on up-to-date advanced IEEE P1901 for ethernet over Coax Cable Application with raw data rates up to 90Mbps |
|                           | UTP Cable Device            | CR700 / CR100                                                                                                    |
|                           | Connector                   | Coaxial on device                                                                                                |
| Line Rates                | Phy Rate                    | Maximum Link Rates 90Mbps                                                                                        |
| Ethernet<br>Interface     | Standards                   | ISO / IEC 802.3 (ANSI / IEEE 802.3i)10BASE-T Ethernet                                                            |
|                           |                             | IEEE 802.3u , 100BASETx , Fast Ethernet                                                                          |
|                           |                             | IEEE 802.3ab 100BASE-T                                                                                           |
|                           | PHY Connection              | TSZ7042, 10BASE-T, 100BASE-T, With Auto-detect Auto MDIX                                                         |
|                           | Connector                   | RJ-45 Connector for 10BASE-T, 100BASE-Tx Ethernet Interface                                                      |
| LED Indicators            | RJ45-DATA                   | Data Link / Green                                                                                                |
|                           | RJ45-PoE                    | PoE On / Yellow                                                                                                  |
|                           | Power                       | 48-56Vdc Link/Red                                                                                                |
|                           | Join                        | Link/Yellow                                                                                                      |
| Encryption                | Encryption method           | 128-bit AES Link Encryption with key management for secure. Power line communication.                            |
| IGMP                      | IGMP Protocol               | Supports IGMP multicast sessions ToS , CoS and IP port number packet classification                              |
| PoE                       | Standards                   | IEEE 802.3 at / af Both supports                                                                                 |
|                           | Maximum Power               | Up to 60W                                                                                                        |
| System Power              | Voltage                     | AC/DC Power adaptor , AC 90 ~ 260V , 50Hz / 60Hz , 48-56Vdc, 2A                                                  |
| Agency Approval           | AC Line Safety              | UL 60950-1 and CE60950 for ITE Devices, CAS, TUV                                                                 |
|                           | Emissions                   | FCC Part 15 Sub Part B for Class B                                                                               |
|                           | Surge Protection            | 4KV / 1.2 , 50 us , 2KA / 8, 20uS for AC/DC Adaptor                                                              |
| Mechanical                | Dimensions                  | With Bracket: L111 X 95 X 26mm<br>Without Bracket: L111 X 70 X 26mm                                              |
|                           | Weight                      | 180g                                                                                                             |
| Enviroment conditions     | Operating Temperature Range | -20°~75°C                                                                                                        |
|                           | Humidity Range              | 10% ~ 90%                                                                                                        |
|                           | Storage Temperature         | -40 ~ 80 °C                                                                                                      |