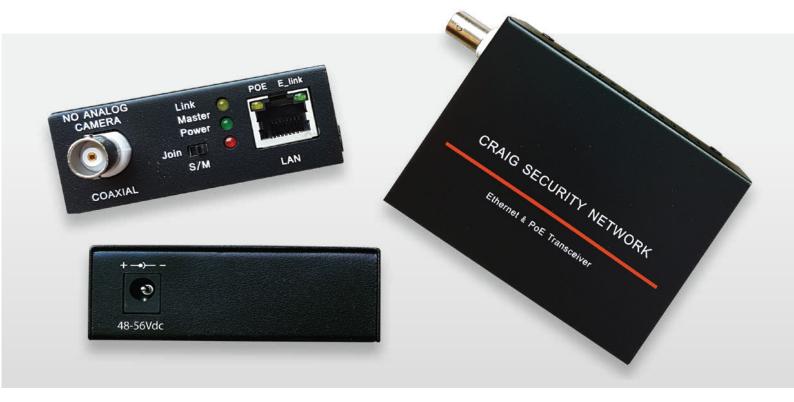

## Craig Security Network

www.csn.sg

## **CS-7601EC**

## Ethernet & PoE over Coax Transceiver

- Transmit 10/100 BaseT Full Duplex Ethernet up to 1,000m over coaxial cable.
- 48-56 Vdc is distributed over coax to all connected equipment. Power support PoE PoE+, or Ultra PoE IP cameras (or other PoE IP devices), up to 60 watts.
- One EoC transceiver at the network-end can support multiple remote transceivers / IP cameras by using BNC splitter to connector.
- Easy configuration, no PC required.
- Plug and Play Technology.