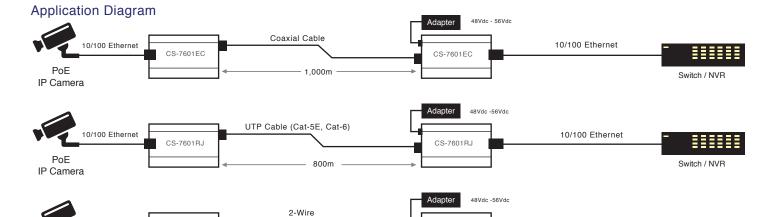

PoE distance up to 1.000m on Coax

Bandwidth up to 90Mbps

PoE distance up to 600m on 2-Wires cable Ultra PoE up to 60W

Supports PoE, PoE+. or Ultra PoE up to 60W

Up To 800m UTP

PoE distance up to 800m on UTP cable

CS-7601TW

**Ethernet** 10/100

Transmit full duplex 10/100 Ethernet

10/100 Ethernet

Multi-connection for both Tx / Rx on Coax / 2-Wires cable

Switch / NVR

10/100 Ethernet

This product has passed all of the required tests and comply the regulation of RoHs certification CE-EN 60950-1/EN 55032 / EN 55024, FCC Part 15B Class B